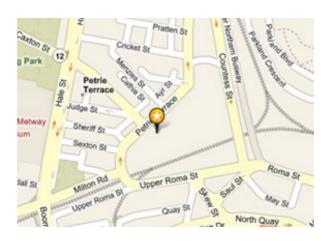

## Car Parking

Car Parking: Entry (whether you are driving or not) is on Petrie Terrace. It is the second entrance on the right after the Coles Complex and it has a gate on it. On the left hand side of the entrance there is a site office, which all attendees must report to. The guard will tick off the names and they will direct everyone where to go to from there. If people are driving in, there is plenty of parking, you need to drive through the gates and parking is on the right. After you park you must go back to the site office and have your name ticked off etc.